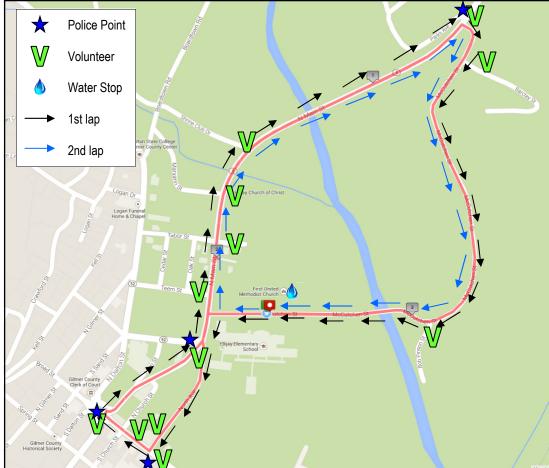

#### Written Route

- 1. Participants will start on McCutchen St in front of church
- 2. West on McCutchen St
- 3. Left on N. Main St
- 4. Left on North Ave
- 5. Right on River St
- 6. Right at Round-a-bout
- 7. Right on N. Main St
- 8. Right on McCutchen St
- 9. Right on N. Main
- 10. Right on McCutchen St
- 11. Finish in front of Church

\*\*Fun Run will use ONLY N. Main St from McCutchen St to McCutchen St AND McCutchen St

### **Closed Roads & Lanes**

- 1. North Ave. ...closed 8:30 am-8:40 am
- 2. River St...West bound lane closed 8:30 am-8:40 am
- 3. North Main...North bound lane (from Round-A-Bout to GA-52) closed 8:30 am—8:40 am
- 4. North Main...North bound lane (from GA-52 to McCutchen) closed 8:00 am—9:30 am
- 5. McCutchen...both lanes closed 8:00 am—9:30 am

# <u>Cones</u>

North Main from GA-52 to McCutchen St

### Event Schedule

7:30 am...Registration opens 8:00 am...Fun Run starts